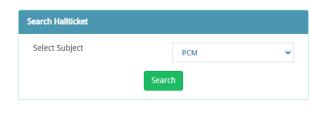

8. Candidate has to select the subject for which they want to download the Admit Card. Select the Subject (either PCM or PCB) and click on search.

- 9. Candidate has to click on "Print Admit Card" to download the PDF of their respective Admit Cards and the hard copy of the same to be carried at the examination centre on the day of the examination.
- 10. NOTE: In case if a candidate has opted to give the examination of PCM and PCB both, the Hall Tickets for both can be downloaded using the same process as mentioned above.