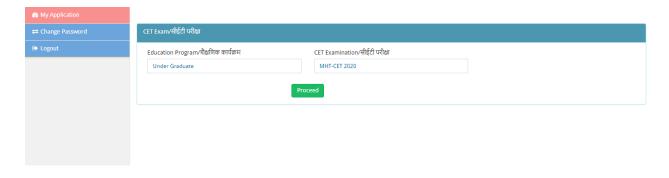

4. Click on Proceed. Below page shall be displayed.

5. Click on Proceed. Below dialogue box shall be displayed.

Are you sure you want to Proceed

6. Click on OK button. Below page shall be displayed.

7. Click on "Download Hall Ticket" option.