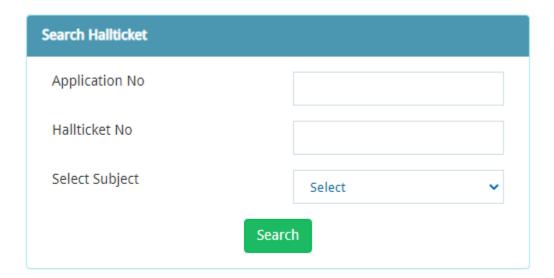

3. The candidate has to enter their application number and select the subject. Click on Search. The hall ticket shall be displayed.

- 4. Candidate has to click on "Print Admit Card" to download the PDF of their respective Admit Cards and the hard copy of the same to be carried at the examination centre on the day of the examination.
- 5. NOTE: In case if a candidate has opted to give the examination of PCM and PCB both, the Hall Tickets for both can be downloaded using the same process as mentioned above.