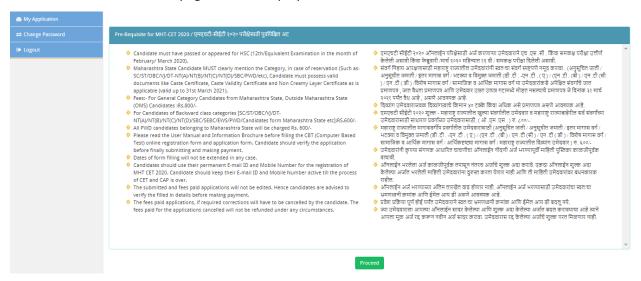

4. Click on Proceed. Below page shall be displayed.

5. Click on Proceed. Below dialogue box shall be displayed.

Are you sure you want to Proceed

6. Click on OK button. Below page shall be displayed.

7. Click on "Download Hall Ticket" option.