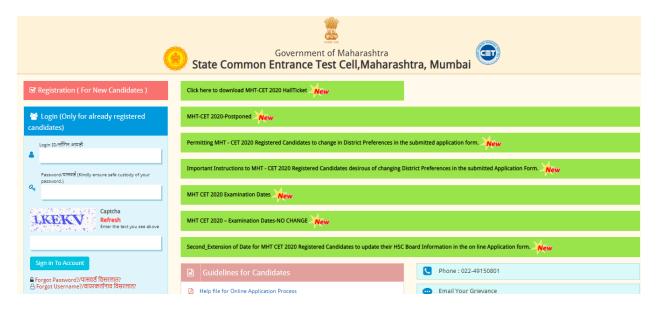

## **Process to Download MHT-CET 2020 Admit Card**

1. Visit the MHT-CET 2020 Portal. URL: <a href="https://mhtcet2020.mahaonline.gov.in">https://mhtcet2020.mahaonline.gov.in</a>

- 2. Candidate has to log in to the portal using their login credentials (Login ID and Password). Enter the Login ID, the password. Enter the Captcha and click on "Sign in To Account".
- 3. Once signed in, the below page shall be displayed.

Once on the portal, Click on the button "Click here to download MHT-CET 2020 Hall Ticket", as shown in the below image.

2. On clicking the button as mentioned above, the page as shown below shall be displayed.