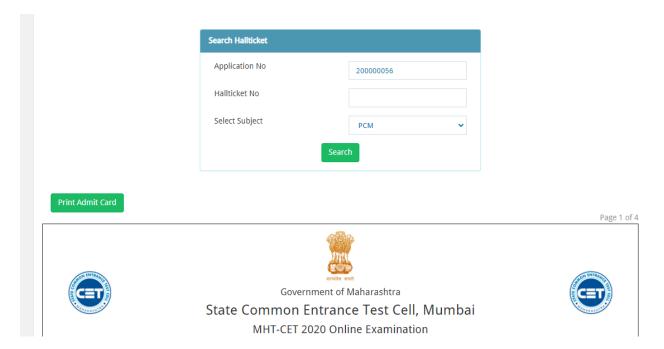

8. Candidate has to select the subject for which they want to download the Admit Card. Select the Subject (either PCM or PCB) and click on search.

- 9. Candidate has to click on "Print Admit Card" to download the PDF of their respective Admit Cards and the hard copy of the same to be carried at the examination centre on the day of the examination.
- 10. NOTE: In case if a candidate has opted to give the examination of PCM and PCB both, the Hall Tickets for both can be downloaded using the same process as mentioned above.

3. The candidate has to enter their application number and select the subject. Click on Search. The hall ticket shall be displayed.

- 4. Candidate has to click on "Print Admit Card" to download the PDF of their respective Admit Cards and the hard copy of the same to be carried at the examination centre on the day of the examination.
- 5. NOTE: In case if a candidate has opted to give the examination of PCM and PCB both, the Hall Tickets for both can be downloaded using the same process as mentioned above.