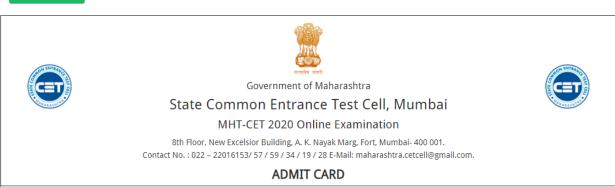

3. The candidate has to enter their application number and select the subject. Click on Search. The hall ticket shall be displayed.

- 4. Candidate has to click on "Print Admit Card" to download the PDF of their respective Admit Cards and the hard copy of the same to be carried at the examination centre on the day of the examination.
- 5. NOTE: In case if a candidate has opted to give the examination of PCM and PCB both, the Hall Tickets for both can be downloaded using the same process as mentioned above.