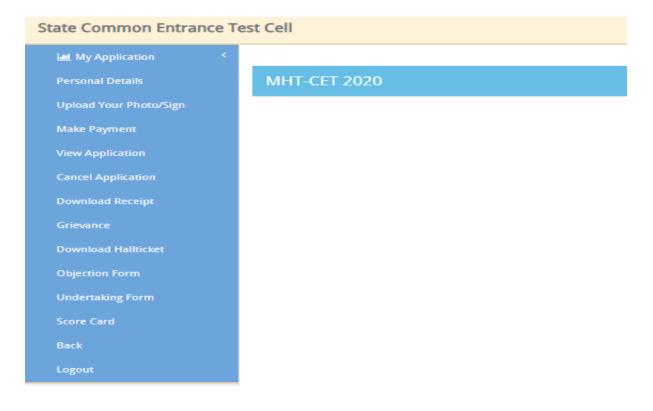

4. Click on Proceed. Below page shall be displayed.

5. Click on Proceed. Below dialogue box shall be displayed.

Are you sure you want to Proceed

6. Click on OK button. Below page shall be displayed.

7. Click on "Download Hall Ticket" option.

8. Candidate has to select the subject for which they want to download the Admit Card. Select the Subject (either PCM or PCB) and click on search.

- 9. Candidate has to click on "Print Admit Card" to download the PDF of their respective Admit Cards and the hard copy of the same to be carried at the examination centre on the day of the examination.
- 10. NOTE: In case if a candidate has opted to give the examination of PCM and PCB both, the Hall Tickets for both can be downloaded using the same process as mentioned above.