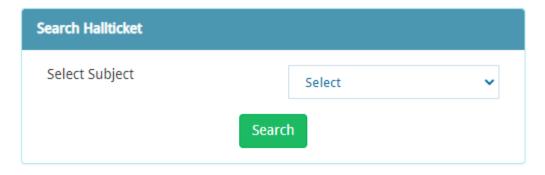

8. Candidate has to select the subject for which they want to download the Admit Card. Select the Subject (either PCM or PCB) and click on search.

- 9. Candidate has to click on "Print Admit Card" to download the PDF of their respective Admit Cards and the hard copy of the same to be carried at the examination centre on the day of the examination.
- 10. NOTE: In case if a candidate has opted to give the examination of PCM and PCB both, the Hall Tickets for both can be downloaded using the same process as mentioned above.