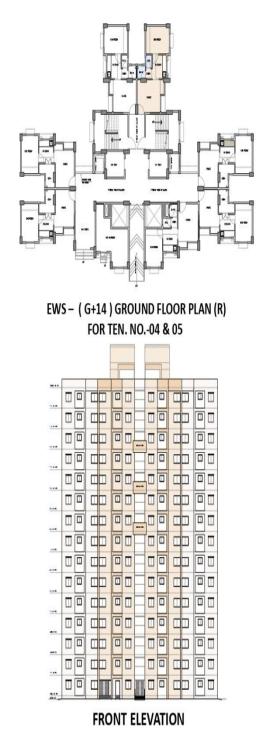

# २ विविध नोडमधील विक्रीसाठी उपलब्ध असलेल्या सदनिकांचा तपशील

| अ.क्र. | योजनेचे       | सदनिकेचे प्रकार | सदनिकेचा ताबा देण्याचे अंदाजित महिना | एकूण   |
|--------|---------------|-----------------|--------------------------------------|--------|
|        | ठिकाण         |                 | व वर्षे                              | सदनिका |
| १      | सेक्टर –२७    | आर्थिकदृष्टया   |                                      | ११६    |
|        | तळोजा         | दुर्बल घटक      | ऑक्टोबर २०२० ते मार्च २०२१ दरम्यान   |        |
|        |               | अल्प उत्पन्न गट |                                      | ४२३    |
|        |               | एकूण            |                                      | ५३९    |
| २      | सेक्टर –२१    | आर्थिकदृष्टया   |                                      | २९     |
|        | तळोजा         | दुर्बल घटक      | ऑक्टोबर २०२०                         |        |
|        |               | अल्प उत्पन्न गट |                                      | ११८    |
|        |               | एकूण            |                                      | १४७    |
| ३      | सेक्टर -२२    | आर्थिकदृष्टया   |                                      | २      |
|        | तळोजा         | दुर्बल घटक      | ऑक्टोबर २०२०                         |        |
|        |               | अल्प उत्पन्न गट |                                      | ৬३     |
|        |               | एकूण            |                                      | હપ     |
| X      | सेक्टर –३७    | आर्थिकदृष्टया   |                                      | १३     |
|        | तळोजा         | दुर्बल घटक      | ऑक्टोबर २०२०                         |        |
|        |               | अल्प उत्पन्न गट |                                      | ८२     |
|        |               | एकूण            |                                      | ९५     |
| પ      | सेक्टर –४०    | आर्थिकदृष्टया   |                                      | ४४     |
|        | खारघर         | दुर्बल घटक      | ऑक्टोबर २०२०                         |        |
|        |               | अल्प उत्पन्न गट |                                      | ୧୦     |
|        |               | एकूण            |                                      | १२१    |
| હ્     | सेक्टर –१५    | आर्थिकदृष्टया   |                                      | ४५     |
|        | कळंबोली       | दुर्बल घटक      | ऑक्टोबर ते डिसेंबर २०२० दरम्यान      |        |
|        |               | अल्प उत्पन्न गट |                                      | 40     |
|        |               | एकूण            |                                      | ९५     |
| ও      | सेक्टर-१०,    | आर्थिकदृष्टया   |                                      | १८     |
|        | भूखंड क्र. २, | दुर्बल घटक      | ऑक्टोबर २०२०                         |        |
|        | घणसोली        | अल्प उत्पन्न गट |                                      | २८     |
|        |               | एकूण            |                                      | ४६     |
| ٢      | सेक्टर - ११,  | आर्थिकदृष्टया   |                                      | 8      |
|        | भूखंड क्र. १, | दुर्बल घटक      | ऑक्टोबर ते डिसेंबर २०२० दरम्यान      |        |
|        | द्रोणागिरी    | अल्प उत्पन्न गट |                                      | ६४     |
|        |               | एकूण            |                                      | ६८     |

| अ.क्र. | योजनेचे<br>ठिकाण               | सदनिकेचे प्रकार             | सदनिकेचा ताबा देण्याचे अंदाजित<br>महिना व वर्षे | एकूण<br>सदनिका |
|--------|--------------------------------|-----------------------------|-------------------------------------------------|----------------|
| ۶      | सेक्टर — १२,<br>भूखंड क्र. ६३, | आर्थिकदृष्टया<br>दुर्बल घटक | ऑक्टोबर ते डिसेंबर २०२० दरम्यान                 | 6              |
|        | द्रोणागिरी                     | अल्प उत्पन्न गट             |                                                 | ७४             |
| १०     | सेक्टर — १२,<br>भूखंड क्र. ६८, |                             | ऑक्टोबर ते डिसेंबर २०२० दरम्यान                 | ८१<br>१        |
|        | द्रोणागिरी                     | अल्प उत्पन्न गट             |                                                 | ७६             |
|        |                                | एकूण<br>                    |                                                 | ୧୦             |
| ११     | सेक्टर — ३४,<br>भूखंड क्र. १,  |                             | ३१ मे २०२२                                      | ६२७            |
|        | तळोजा                          | अल्प उत्पन्न गट             |                                                 | १०००           |
|        |                                | एकूण                        |                                                 | १६२७           |
| १२     | सेक्टर — ३४,<br>भूखंड क्र. ६,  |                             | ३१ मे २०२२                                      | ७४६            |
|        | तळोजा                          | अल्प उत्पन्न गट             |                                                 | १४२३           |
|        |                                | एकूण                        |                                                 | २१६९           |
| १३     | सेक्टर —३६,<br>भूखंड क्र. १,   |                             | ३१ मे २०२२                                      | ६२७            |
|        | तळोजा                          | अल्प उत्पन्न गट             |                                                 | १५४७           |
|        |                                | एकूण                        |                                                 | २१७४           |
| १४     | सेक्टर —३६,<br>भूखंड क्र. २,   | _                           | ३१ मे २०२२                                      | ८९७            |
|        | तळोजा                          | अल्प उत्पन्न गट             |                                                 | १०३८           |
|        |                                | एकूण                        |                                                 | १९३५           |
| सर्व   | योजनेची एकूण<br>बेरीज          | आर्थिकदृष्टया<br>दुर्बल घटक |                                                 | ३१७६           |
|        |                                | अल्प उत्पन्न गट             |                                                 | ६०७३           |
|        |                                | एकूण                        |                                                 | ९२४९           |