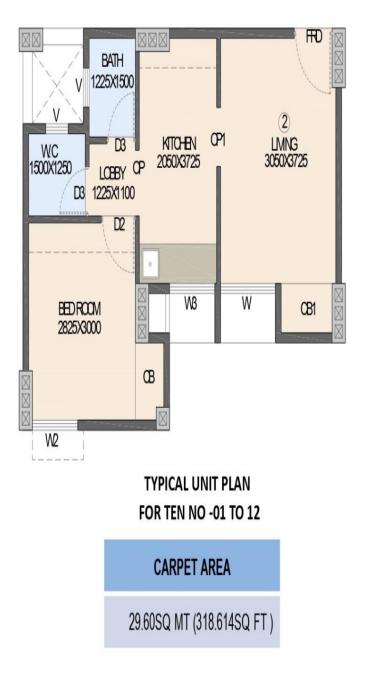

| ६, तळोजा,                  | अल्प उत्पन्न गट          | २९.६०                          | २८,५८,०००.००                   |
| १३     | सेक्टर — ३६ भूखंड क्र.     | आर्थिकदृष्टया दुर्बल घटक | રધ.ધદ્દ                        | १९,६०,०००.००                   |
|        | १, तळोजा,                  | अल्प उत्पन्न गट          | २९.६०                          | २८,५८,०००.००                   |
| १४     | सेक्टर — ३६ भूखंड क्र.     | आर्थिकदृष्टया दुर्बल घटक | રધ.ધદ્દ                        | १९,६०,०००.००                   |
|        | २, तळोजा                   | अल्प उत्पन्न गट          | २९.६०                          | २८,५८,०००.००                   |

परिशिष्ट — ४ : सदनिकेची किमंत

### योजनांचे नकाशे, अभिन्यास

LIG (TYPICAL UNIT PLAN)



MASS HOUSING SCHEME AT TALOJA SITES, NAVI MUMBAI





F F P P P F IF P P ۵ F 

FRONT ELEVATION

5

All dimensions are from unfinished to unfinished surface i.e. without plaster and as built dimensions are likely to vary marginally. All dimensions are in MM.

#### LIG TYPICAL UNIT PLAN)



### MASS HOUSING SCHEME AT TALOJA SITES, NAVI MUMBAI





**GROUND FLOOR PLAN (RESI.)** 



33

LIG(TYPICAL UNIT PLAN)



All dimensions are from unfinished to unfinished surface i.e. without plaster and as built dimensions are likely to vary marginally. All dimensions are in MM. 34

१) सेक्टर-३४ भूखंड क्र. १ (अल्प उत्पन्न गट). वरील आकृती सेक्टर-३४ भूखंड क्र. ६, सेक्टर-३६, भूखंड क्र. १ व २ (अल्प उत्पन्न गट)साठी सारखे आहेत.



### MASS HOUSING SCHEME AT TALOJA SITES, NAVI MUMBAI





All dimensions are from unfinished to unfinished surface i.e. without pl