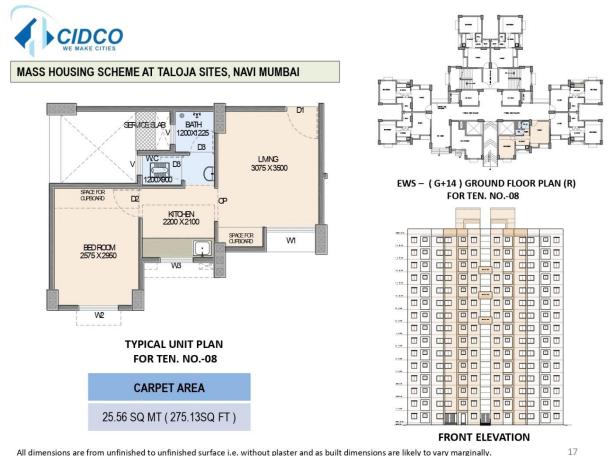

### ४. वितरणासाठी सदनिकांची उपलब्धता व अर्ज सादर करण्याची पध्दत

प्रत्येक उत्पन्न गटामध्ये उपलब्ध असलेल्या सदनिकांचा तपशील या पुस्तिकेच्या परिशिष्ट — १.१ व १.२ मध्ये दर्शविल्याप्रमाणे आहे. सदर योजनेतील सदनिकांकरीता आरक्षण ठेवण्यात आले असून वेगवेगळया प्रवर्गासाठी विहीत टक्केवारी नुसार आरक्षित सदनिकांचे तपशील पुस्तिकेमधील परिशिष्ट-२.१ ते २.२ मध्ये दर्शविल्याप्रमाणे आहे.