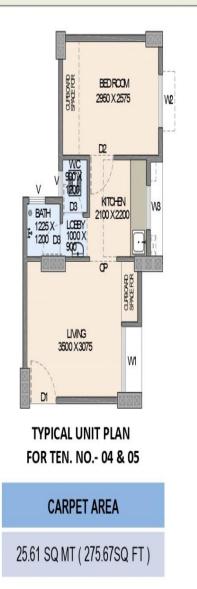

# २ विविध नोडमधील विक्रीसाठी उपलब्ध असलेल्या सदनिकांचा तपशील

| अ.क्र. | योजनेचे       | सदनिकेचे प्रकार | सदनिकेचा ताबा देण्याचे अंदाजित महिना | एकूण   |
|--------|---------------|-----------------|--------------------------------------|--------|
|        | ठिकाण         |                 | व वर्षे                              | सदनिका |
| १      | सेक्टर –२७    | आर्थिकदृष्टया   |                                      | ११६    |
|        | तळोजा         | दुर्बल घटक      | ऑक्टोबर २०२० ते मार्च २०२१ दरम्यान   |        |
|        |               | अल्प उत्पन्न गट |                                      | ४२३    |
|        |               | एकूण            |                                      | ५३९    |
| २      | सेक्टर –२१    | आर्थिकदृष्टया   |                                      | २९     |
|        | तळोजा         | दुर्बल घटक      | ऑक्टोबर २०२०                         |        |
|        |               | अल्प उत्पन्न गट |                                      | ११८    |
|        |               | एकूण            |                                      | १४७    |
| ३      | सेक्टर -२२    | आर्थिकदृष्टया   |                                      | २      |
|        | तळोजा         | दुर्बल घटक      | ऑक्टोबर २०२०                         |        |
|        |               | अल्प उत्पन्न गट |                                      | ৬३     |
|        |               | एकूण            |                                      | હપ     |
| X      | सेक्टर –३७    | आर्थिकदृष्टया   |                                      | १३     |
|        | तळोजा         | दुर्बल घटक      | ऑक्टोबर २०२०                         |        |
|        |               | अल्प उत्पन्न गट |                                      | ८२     |
|        |               | एकूण            |                                      | ९५     |
| પ      | सेक्टर –४०    | आर्थिकदृष्टया   |                                      | ४४     |
|        | खारघर         | दुर्बल घटक      | ऑक्टोबर २०२०                         |        |
|        |               | अल्प उत्पन्न गट |                                      | ୧୦     |
|        |               | एकूण            |                                      | १२१    |
| હ્     | सेक्टर –१५    | आर्थिकदृष्टया   |                                      | ४५     |
|        | कळंबोली       | दुर्बल घटक      | ऑक्टोबर ते डिसेंबर २०२० दरम्यान      |        |
|        |               | अल्प उत्पन्न गट |                                      | 40     |
|        |               | एकूण            |                                      | ९५     |
| ও      | सेक्टर-१०,    | आर्थिकदृष्टया   |                                      | १८     |
|        | भूखंड क्र. २, | दुर्बल घटक      | ऑक्टोबर २०२०                         |        |
|        | घणसोली        | अल्प उत्पन्न गट |                                      | २८     |
|        |               | एकूण            |                                      | ४६     |
| ٢      | सेक्टर - ११,  | आर्थिकदृष्टया   |                                      | 8      |
|        | भूखंड क्र. १, | दुर्बल घटक      | ऑक्टोबर ते डिसेंबर २०२० दरम्यान      |        |
|        | द्रोणागिरी    | अल्प उत्पन्न गट |                                      | ६४     |
|        |               | एकूण            |                                      | ६८     |

| अ.क्र. | योजनेचे<br>ठिकाण               | सदनिकेचे प्रकार             | सदनिकेचा ताबा देण्याचे अंदाजित<br>महिना व वर्षे | एकूण<br>सदनिका |
|--------|--------------------------------|-----------------------------|-------------------------------------------------|----------------|
| ۶      | सेक्टर — १२,<br>भूखंड क्र. ६३, | आर्थिकदृष्टया<br>दुर्बल घटक | ऑक्टोबर ते डिसेंबर २०२० दरम्यान                 | 6              |
|        | द्रोणागिरी                     | अल्प उत्पन्न गट             |                                                 | ७४             |
| १०     | सेक्टर — १२,<br>भूखंड क्र. ६८, |                             | ऑक्टोबर ते डिसेंबर २०२० दरम्यान                 | ८१<br>१        |
|        | द्रोणागिरी                     | अल्प उत्पन्न गट             |                                                 | ७६             |
|        |                                | एकूण<br>                    |                                                 | ୧୦             |
| ११     | सेक्टर — ३४,<br>भूखंड क्र. १,  |                             | ३१ मे २०२२                                      | ६२७            |
|        | तळोजा                          | अल्प उत्पन्न गट             |                                                 | १०००           |
|        |                                | एकूण                        |                                                 | १६२७           |
| १२     | सेक्टर — ३४,<br>भूखंड क्र. ६,  |                             | ३१ मे २०२२                                      | ७४६            |
|        | तळोजा                          | अल्प उत्पन्न गट             |                                                 | १४२३           |
|        |                                | एकूण                        |                                                 | २१६९           |
| १३     | सेक्टर —३६,<br>भूखंड क्र. १,   |                             | ३१ मे २०२२                                      | ६२७            |
|        | तळोजा                          | अल्प उत्पन्न गट             |                                                 | १५४७           |
|        |                                | एकूण                        |                                                 | २१७४           |
| १४     | सेक्टर —३६,<br>भूखंड क्र. २,   | _                           | ३१ मे २०२२                                      | ८९७            |
|        | तळोजा                          | अल्प उत्पन्न गट             |                                                 | १०३८           |
|        |                                | एकूण                        |                                                 | १९३५           |
| सर्व   | योजनेची एकूण<br>बेरीज          | आर्थिकदृष्टया<br>दुर्बल घटक |                                                 | ३१७६           |
|        |                                | अल्प उत्पन्न गट             |                                                 | ६०७३           |
|        |                                | एकूण                        |                                                 | ९२४९           |

### ४. वितरणासाठी सदनिकांची उपलब्धता व अर्ज सादर करण्याची पध्दत

प्रत्येक उत्पन्न गटामध्ये उपलब्ध असलेल्या सदनिकांचा तपशील या पुस्तिकेच्या परिशिष्ट — १.१ व १.२ मध्ये दर्शविल्याप्रमाणे आहे. सदर योजनेतील सदनिकांकरीता आरक्षण ठेवण्यात आले असून वेगवेगळया प्रवर्गासाठी विहीत टक्केवारी नुसार आरक्षित सदनिकांचे तपशील पुस्तिकेमधील परिशिष्ट-२.१ ते २.२ मध्ये दर्शविल्याप्रमाणे आहे.