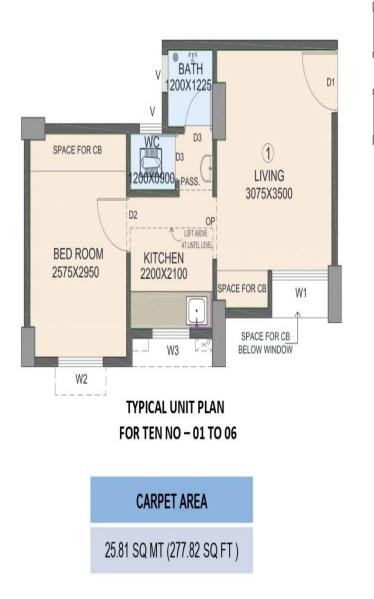

### ४. वितरणासाठी सदनिकांची उपलब्धता व अर्ज सादर करण्याची पध्दत

प्रत्येक उत्पन्न गटामध्ये उपलब्ध असलेल्या सदनिकांचा तपशील या पुस्तिकेच्या परिशिष्ट — १.१ व १.२ मध्ये दर्शविल्याप्रमाणे आहे. सदर योजनेतील सदनिकांकरीता आरक्षण ठेवण्यात आले असून वेगवेगळया प्रवर्गासाठी विहीत टक्केवारी नुसार आरक्षित सदनिकांचे तपशील पुस्तिकेमधील परिशिष्ट-२.१ ते २.२ मध्ये दर्शविल्याप्रमाणे आहे.