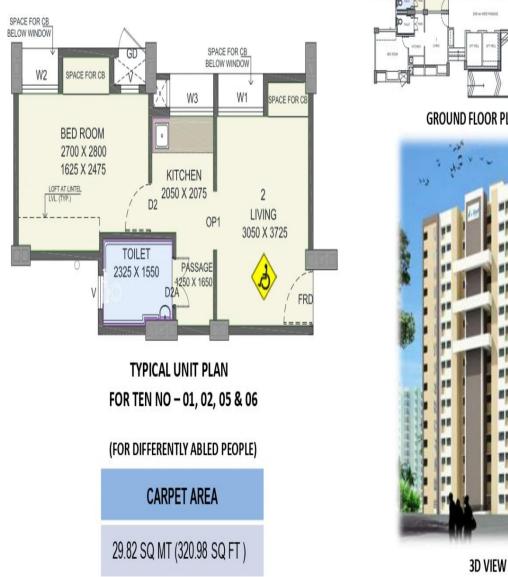

| अल्प उत्पन्न गट          | २९.६०                          | २८,५८,०००.००                   |
| १४     | सेक्टर — ३६ भूखंड क्र.     | आर्थिकदृष्टया दुर्बल घटक | રધ.ધદ્દ                        | १९,६०,०००.००                   |
|        | २, तळोजा                   | अल्प उत्पन्न गट          | २९.६०                          | २८,५८,०००.००                   |

परिशिष्ट — ४ : सदनिकेची किमंत

### योजनांचे नकाशे, अभिन्यास

LIG (TYPICAL UNIT PLAN)



MASS HOUSING SCHEME AT TALOJA SITES, NAVI MUMBAI





F F P P P F IF P P ۵ F 

FRONT ELEVATION

5

All dimensions are from unfinished to unfinished surface i.e. without plaster and as built dimensions are likely to vary marginally. All dimensions are in MM.

#### LIG TYPICAL UNIT PLAN)



### MASS HOUSING SCHEME AT TALOJA SITES, NAVI MUMBAI





**GROUND FLOOR PLAN (RESI.)** 



33

LIG(TYPICAL UNIT PLAN)



All dimensions are from unfinished to unfinished surface i.e. without plaster and as built dimensions are likely to vary marginally. All dimensions are in MM. 34

१) सेक्टर-३४ भूखंड क्र. १ (अल्प उत्पन्न गट). वरील आकृती सेक्टर-३४ भूखंड क्र. ६, सेक्टर-३६, भूखंड क्र. १ व २ (अल्प उत्पन्न गट)साठी सारखे आहेत.



### MASS HOUSING SCHEME AT TALOJA SITES, NAVI MUMBAI





All dimensions are from unfinished to unfinished surface i.e. without plaster and as built dimensions are likely to vary marginally. All dimensions are in Meter.



### MASS HOUSING SCHEME AT TALOJA SITES, NAVI MUMBAI





EWS - (G+14) GROUND FLOOR PLAN (R)



**3D VIEW** 

All dimensions are from unfinished to unfinished surface i.e. without plaster and as built