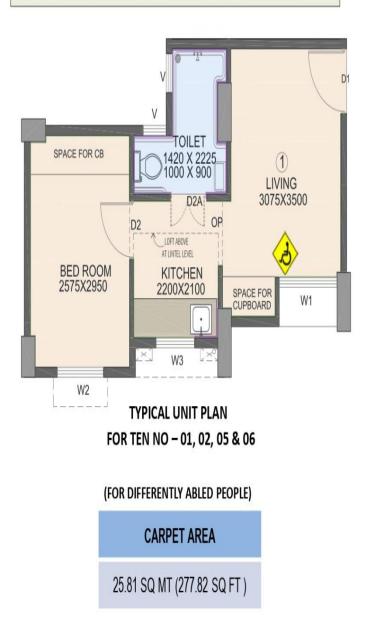

### ४. वितरणासाठी सदनिकांची उपलब्धता व अर्ज सादर करण्याची पध्दत

प्रत्येक उत्पन्न गटामध्ये उपलब्ध असलेल्या सदनिकांचा तपशील या पुस्तिकेच्या परिशिष्ट — १.१ व १.२ मध्ये दर्शविल्याप्रमाणे आहे. सदर योजनेतील सदनिकांकरीता आरक्षण ठेवण्यात आले असून वेगवेगळया प्रवर्गासाठी विहीत टक्केवारी नुसार आरक्षित सदनिकांचे तपशील पुस्तिकेमधील परिशिष्ट-२.१ ते २.२ मध्ये दर्शविल्याप्रमाणे आहे.