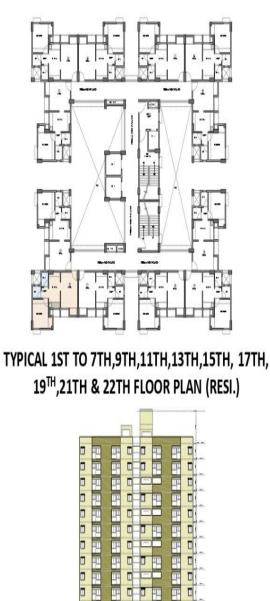

| ६, तळोजा,                  | अल्प उत्पन्न गट          | २९.६०                          | २८,५८,०००.००                   |
| १३     | सेक्टर — ३६ भूखंड क्र.     | आर्थिकदृष्टया दुर्बल घटक | રધ.ધદ્દ                        | १९,६०,०००.००                   |
|        | १, तळोजा,                  | अल्प उत्पन्न गट          | २९.६०                          | २८,५८,०००.००                   |
| १४     | सेक्टर — ३६ भूखंड क्र.     | आर्थिकदृष्टया दुर्बल घटक | રધ.ધદ્દ                        | १९,६०,०००.००                   |
|        | २, तळोजा                   | अल्प उत्पन्न गट          | २९.६०                          | २८,५८,०००.००                   |

परिशिष्ट — ४ : सदनिकेची किमंत

### योजनांचे नकाशे, अभिन्यास

LIG (TYPICAL UNIT PLAN)



MASS HOUSING SCHEME AT TALOJA SITES, NAVI MUMBAI





F F P P P F IF P P ۵ F 

FRONT ELEVATION

5

All dimensions are from unfinished to unfinished surface i.e. without plaster and as built dimensions are likely to vary marginally. All dimensions are in MM.

#### LIG TYPICAL UNIT PLAN)



### MASS HOUSING SCHEME AT TALOJA SITES, NAVI MUMBAI





**GROUND FLOOR PLAN (RESI.)** 



33

LIG(TYPICAL UNIT PLAN)



All dimensions are from unfinished to unfinished surface i.e. without plaster and as built dimensions are likely to vary marginally. All dimensions are in MM. 34

१) सेक्टर-३४ भूखंड क्र. १ (अल्प उत्पन्न गट). वरील आकृती सेक्टर-३४ भूखंड क्र. ६, सेक्टर-३६, भूखंड क्र. १ व २ (अल्प उत्पन्न गट)साठी सारखे आहेत.



### MASS HOUSING SCHEME AT TALOJA SITES, NAVI MUMBAI





All dimensions are from unfinished to unfinished surface i.e. without plas